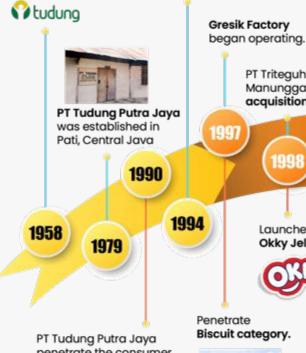

#### 2. Corporate Milestone

 This company was established under the name of PT Garudafood Putra Putri Jaya in Pati, Central Java, which produces various coated peanut.

PT Triteguh

acquisition.

Manunggal Sejati

SNS develops distribution

island and also Western & Eastern Indonesia regions.

platforms outside Java

Darmo Putro established PT Tudung in Pati, Central Java to produced tapioca flour.

 SNS was established as adistribution company to support the logistics activities in Java.