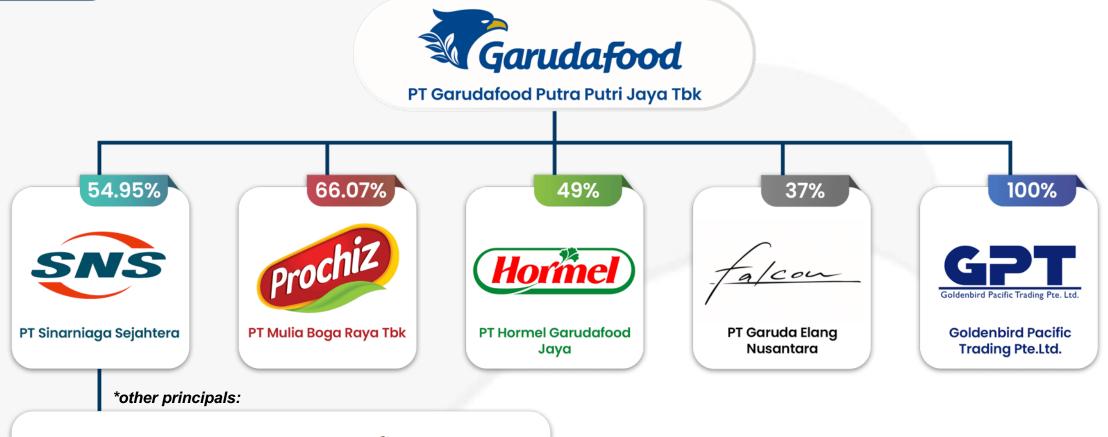

#### 1. Corporate Structure

PT Suntory Garuda Beverage

\*Agst 2021

#### 2. Corporate Milestone

 This company was established under the name of PT Garudafood Putra Putri Jaya in Pati, Central Java, which produces various coated peanut.

PT Triteguh

acquisition.

Manunggal Sejati

SNS develops distribution

island and also Western & Eastern Indonesia regions.

platforms outside Java

Darmo Putro established PT Tudung in Pati, Central Java to produced tapioca flour.

 SNS was established as adistribution company to support the logistics activities in Java.