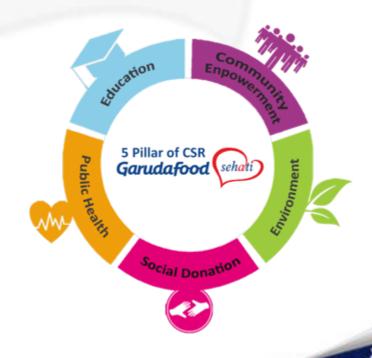

• In Garudafood, Corporate Social Responsibilities are not merely charity activities but also as an instrument of contribution to sustainable community development.

- Garudafood CSR activities are managed under Garudafood SEHATI, SEHATI means to "Empathize".
- Garudafood SEHATI covers five main pillars:

Education

The 1<sup>st</sup> Factory visit digital in Indonesia

**Public Health** 

Community Empowerment

Humanitarian Aid

**Environment** 