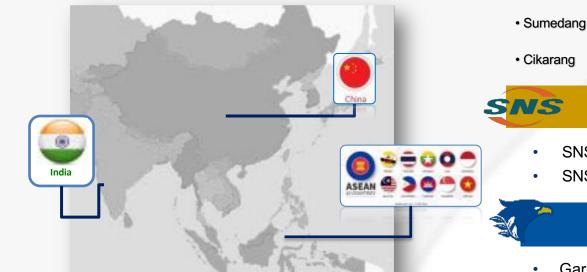

#### **International Business**

- Garudafood also exports its products to more than 30 countries around the world.
- Focus at ASEAN, China and India.